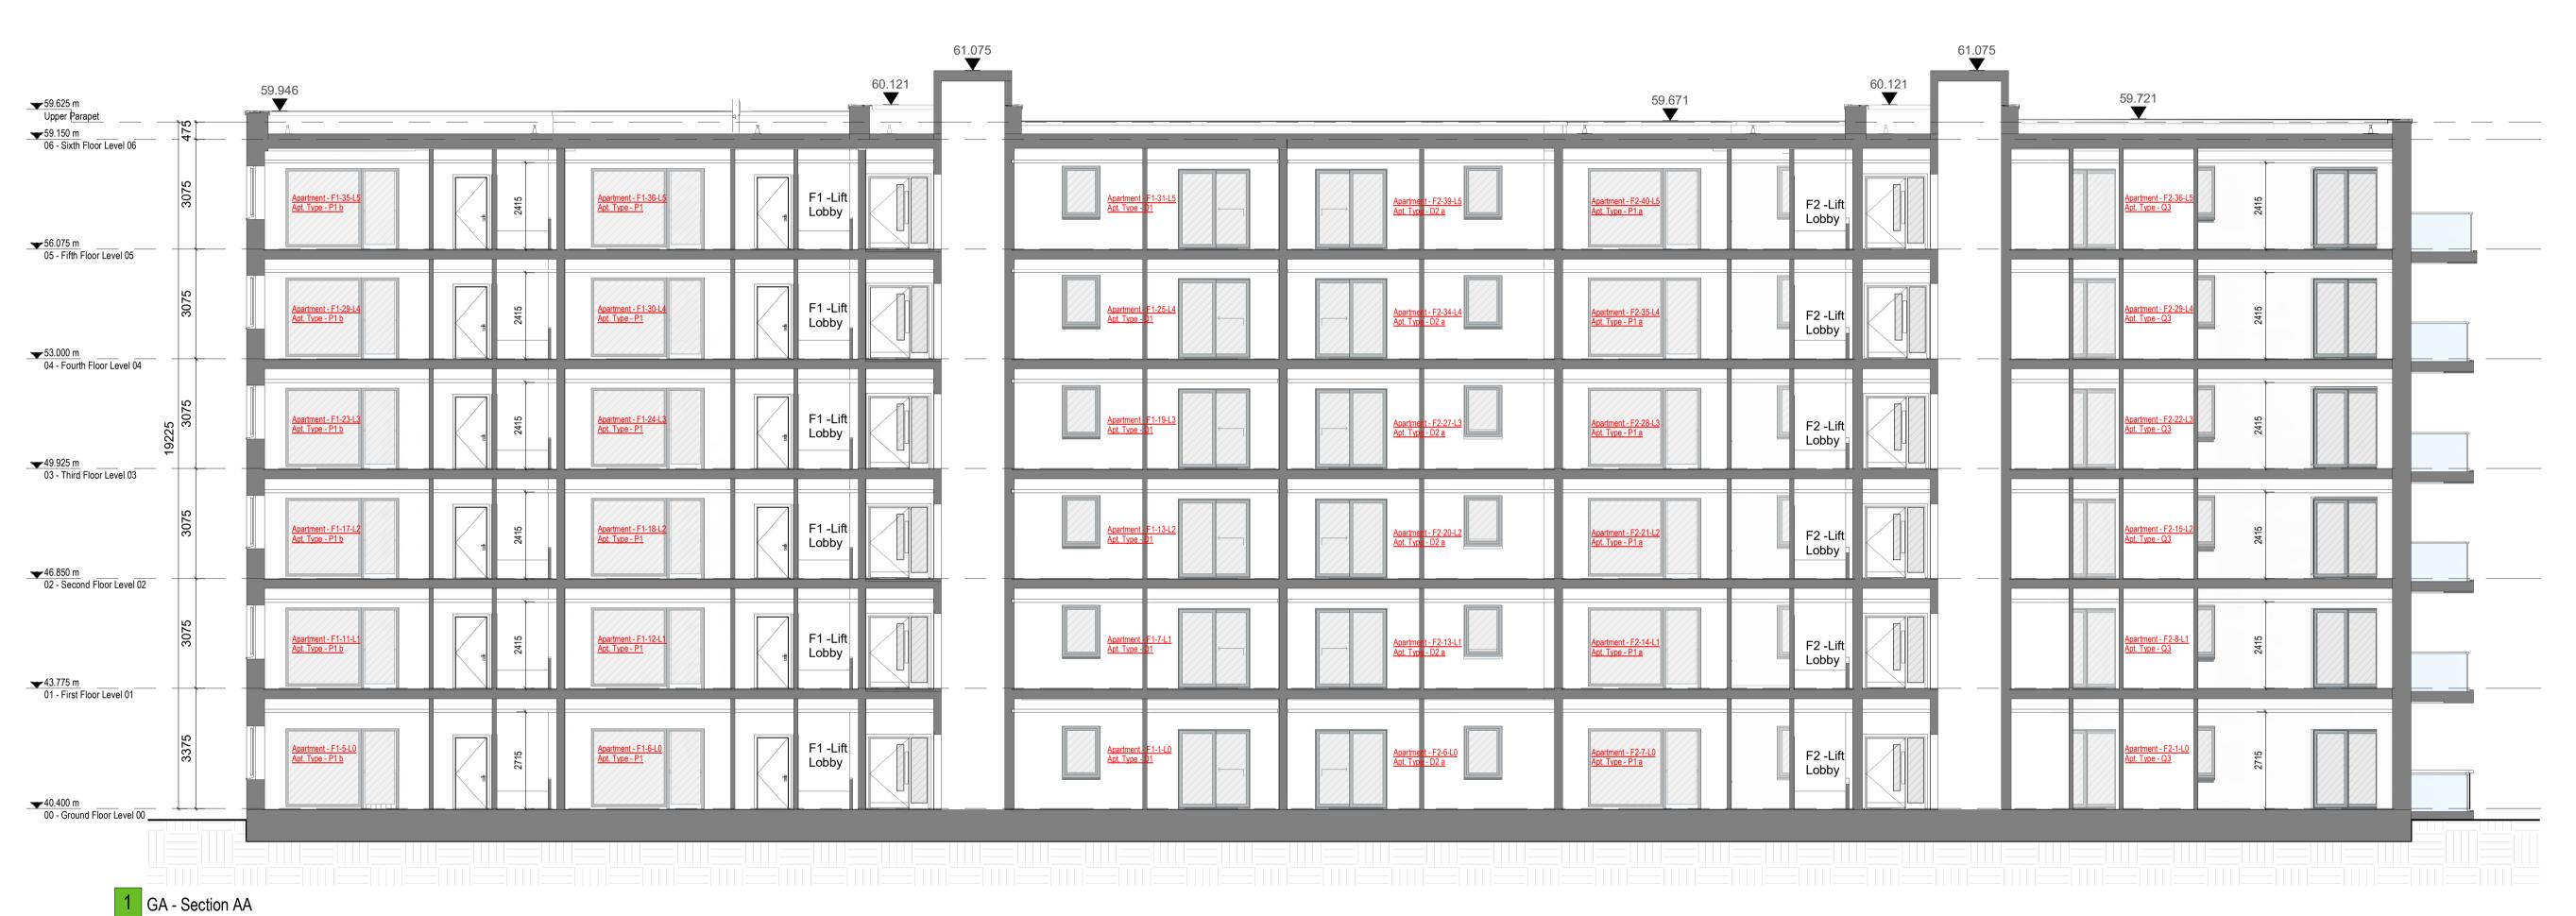

## **PLANNING**

Eastwise Construction Swords Limited

Hartfield Place Swords Road, Whitehall, Dublin 9 D09 C7F8

Drawing Title:

BLOCK F - Section AA GA - 472 Units

| Drawn              | Checked | Paper Size         | Scale      | <b>.</b>       | Date    |           |  |
|--------------------|---------|--------------------|------------|----------------|---------|-----------|--|
| DP                 | СМ      | A1                 | As<br>indi | @A1<br>cated   | Mar. 20 | Mar. 2022 |  |
| Project No. HARTPL |         | Drawing No. 062530 |            | Classification |         | Revision  |  |
| File Name          |         | 00200              |            |                |         |           |  |